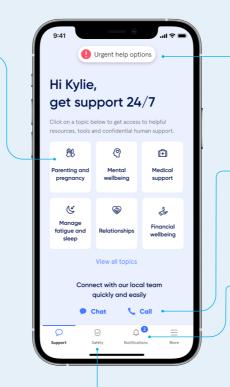

# Live chat or call with a nurse at any time

#### **Popular help topics**

Start a live chat, call or discover helpful resources across these common topics:

- · Baby health
- · Your mental health
- · Support for new parents
- · Sleep and settling
- · Pregnancy support
- Family and relationships and much more.

#### Live chat or call 24/7

Connect with nurses, midwives, psychologists and wellbeing experts directly about anything on your mind.