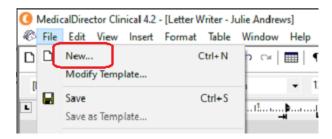

2. In Letter Writer select File then New

3. In the **Supplied** list, select required template.