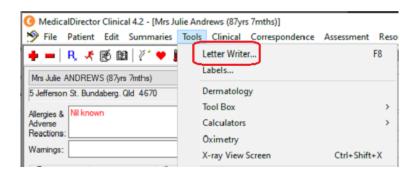

## Option 2: Templates for Aboriginal and Torres Strait Islander Health Assessments can also be found in the Letters section of the patient file:

1. Click Tools then select Letter Writer (F8)

**OR** Select **Letters** then click the