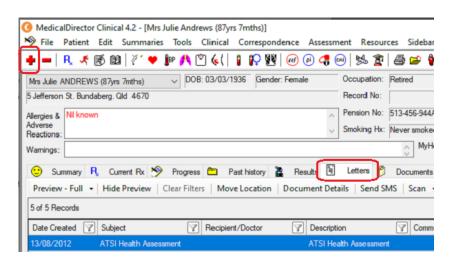

## Option 2: Templates for Aboriginal and Torres Strait Islander Health Assessments can also be found in the Letters section of the patient file:

1. Click Tools then select Letter Writer (F8)

**OR** Select **Letters** then click the