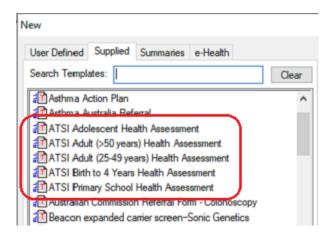

2. In Letter Writer select File then New

3. In the **Supplied** list, select required template.