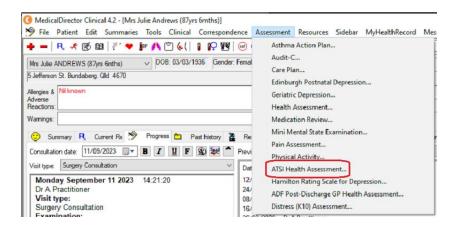

#### **Aboriginal and Torres Strait Islander Health Assessment**

There are two (2) options to complete the Aboriginal and Torres Strait Islander Health Assessment:

#### Option 1.

1. On the patient's file select **Assessment** then **ATSI Health Assessment**.

2. Follow screens and complete fields as required, then **Save**.