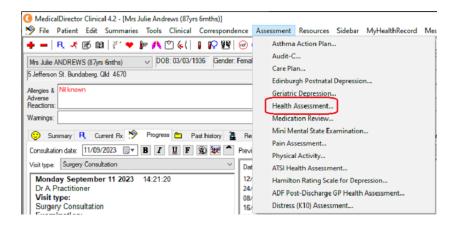

### 75+ years, 45-49 years Health Assessment

1. On Patient's file select Assessment then Health Assessment.

2. Follow the screens and complete fields as required, then **Save**.