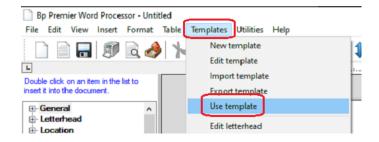

#### Option 2:

Using the Template in the Letter Word Processor

1. From patient screen either click File > New Letter OR click blank paper icon

2. Click on Templates > Use template

3. Select the template required for age group