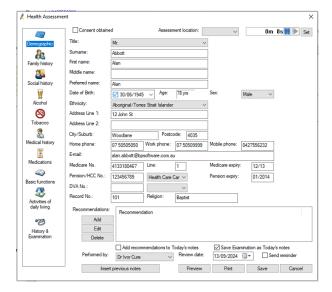

## 75+ years, 45-49 years Health Assessment

1. From the patient screen, expand Enhanced Primary Care, click Health assessments then press Add.

2. Follow the screens and complete fields as required.

## **Aboriginal and Torres Strait Islander Health Assessment**

There are two (2) options for completing an Indigenous Health Assessment:

### Option 1.

Using the template in the **Enhanced Primary Care** section as per steps on page 1.