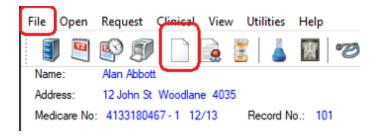

#### Option 2:

Using the Template in the Letter Word Processor

1. From patient screen either click File > New Letter OR click blank paper icon

2. Click on Templates > Use template

3. Select the template required for age group