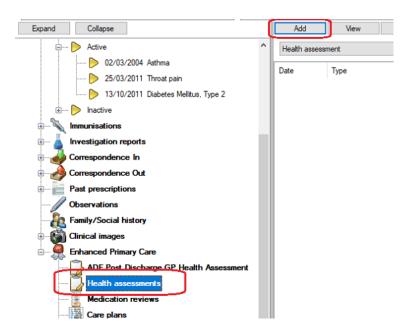

## 75+ years, 45-49 years Health Assessment

1. From the patient screen, expand Enhanced Primary Care, click Health assessments then press Add.

2. Follow the screens and complete fields as required.